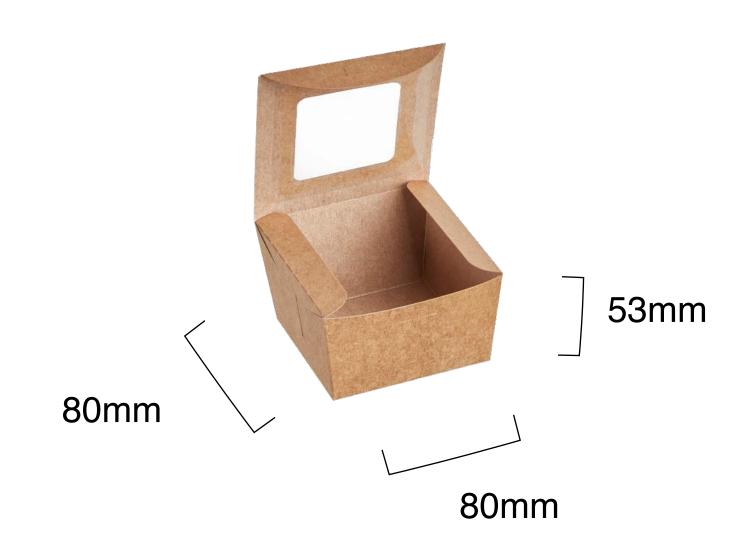

## **Kraft Brownie Box with PLA Window**

| SKU:                          | KBB500P                                                                                                                                                                                                                                                                          |
|-------------------------------|----------------------------------------------------------------------------------------------------------------------------------------------------------------------------------------------------------------------------------------------------------------------------------|
| UNIT WEIGHT:                  | 12g                                                                                                                                                                                                                                                                              |
| COMPOSITION:                  | Forest Stewardship Council (FSC) certified Kraft paper with a window made from compostable corr starch-based PLA                                                                                                                                                                 |
| FEATURES:                     | <ul> <li>For cold foods only, PLA window is heat sensitive above 40°</li> <li>Oil &amp; water resistant</li> <li>Easy view window</li> <li>100% biodegradable &amp; compostable</li> <li>100% renewable</li> <li>Recyclable</li> </ul>                                           |
| CARTON WEIGHT:                | 300g                                                                                                                                                                                                                                                                             |
| CARTON SIZE:                  | 22cm (l) x 35cm (w) x 1cm (h)                                                                                                                                                                                                                                                    |
| PACKED:                       | Carton - 25 Units                                                                                                                                                                                                                                                                |
| STORAGE AND TRANSPORT:        | Pack to be stored in a dry area at room temperature; elevated off the ground in a well-ventilated area away from direct sunlight. Note that the PLA window is heat sensitive above 40°C, so temperature below this threshold to be maintained during transportation and storage. |
| DISPOSAL INSTRUCTION:         | Kraft paper is recyclable and compostable in home and commercial composting facilities. PLA window is compostable in commercial composting facilities. PLA window is also recyclable, however PLA recycling still needs to be widely developed in SA.                            |
| FOOD SAFETY CERTIFICATION:    | Food grade                                                                                                                                                                                                                                                                       |
| COMPOSTABILITY CERTIFICATION: | PLA window certified compostable according to EN 13432                                                                                                                                                                                                                           |