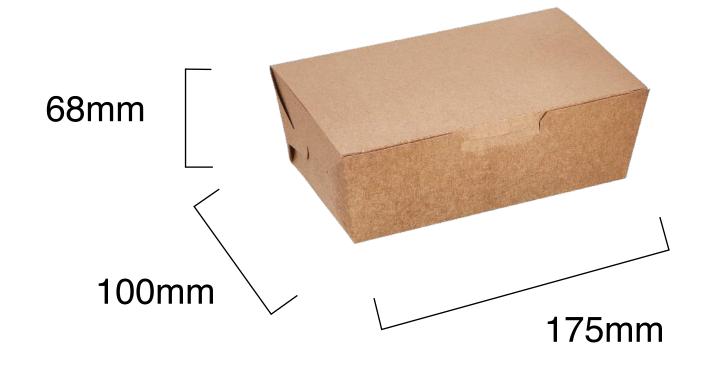

## Small Kraft Deli Box

| SKU:                          | KDS500C   KDS500P                                                                                                                                                                                                                                                                                                                                                |
|-------------------------------|------------------------------------------------------------------------------------------------------------------------------------------------------------------------------------------------------------------------------------------------------------------------------------------------------------------------------------------------------------------|
| UNIT WEIGHT:                  | 28kg                                                                                                                                                                                                                                                                                                                                                             |
| COMPOSITION:                  | Made from sustainably sourced FSC certified unbleached Kraft paper, including 15% recycled content. Coated with a natural clay and hardwood fibre mixture which gives an oil and water resistant finish.                                                                                                                                                         |
| FEATURES:                     | <ul> <li>Oil &amp; water resistant</li> <li>Freezer friendly</li> <li>Microwave safe</li> <li>Contains up to 15% recycled fibre</li> <li>100% biodegradable &amp; compostable</li> <li>100% renewable</li> <li>Recyclable</li> <li>Flat-packed and very easy to store – folded construction required before use</li> <li>Made locally in South Africa</li> </ul> |
| CARTON WEIGHT:                | 7kg                                                                                                                                                                                                                                                                                                                                                              |
| CARTON SIZE:                  | 37cm (I) x 35cm (w) x 9cm (h)                                                                                                                                                                                                                                                                                                                                    |
| PACKED:                       | Carton - 250 Units   Pack - 25 Units                                                                                                                                                                                                                                                                                                                             |
| STORAGE AND TRANSPORT:        | Pack to be stored in a dry area at room temperature; elevated off the ground in a well-ventilated area away from direct sunlight.                                                                                                                                                                                                                                |
| DISPOSAL INSTRUCTION:         | This product is classified as organic waste and compostable in home and commercial composting facilities and worm farms. Recyclable if free of food residues and grease.                                                                                                                                                                                         |
| FOOD SAFETY CERTIFICATION:    | Food grade                                                                                                                                                                                                                                                                                                                                                       |
| COMPOSTABILITY CERTIFICATION: | Made from plant based materials. Will compost in approximately 4 - 12 weeks, depending on conditions. EN 13432 compostable certified.                                                                                                                                                                                                                            |