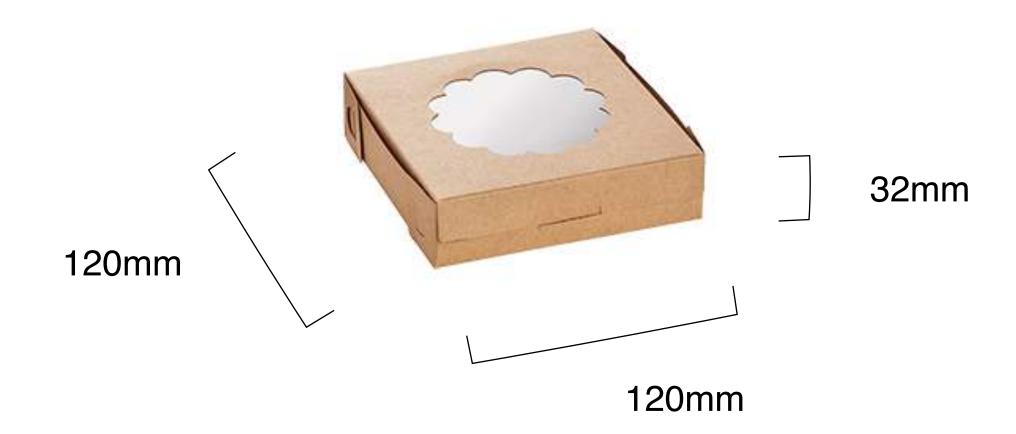

## Small Kraft Quiche Box with Flower PLA Window

| SKU:                          | KQB500P                                                                                                                                                                                                                                                                          |
|-------------------------------|----------------------------------------------------------------------------------------------------------------------------------------------------------------------------------------------------------------------------------------------------------------------------------|
| UNIT WEIGHT:                  | 17g                                                                                                                                                                                                                                                                              |
| COMPOSITION:                  | Forest Stewardship Council (FSC) certified Kraft paper with a window made from compostable corn starch-based PLA                                                                                                                                                                 |
| FEATURES:                     | <ul> <li>For cold foods only, PLA window is heat sensitive above 40°</li> <li>Oil &amp; water resistant</li> <li>Easy view window</li> <li>100% biodegradable &amp; compostable</li> <li>100% renewable</li> <li>Recyclable</li> </ul>                                           |
| CARTON WEIGHT:                | 400g                                                                                                                                                                                                                                                                             |
| CARTON SIZE:                  | 34cm (I) x 18cm (w) x 1cm (h)                                                                                                                                                                                                                                                    |
| PACKED:                       | Pack - 25 Units                                                                                                                                                                                                                                                                  |
| STORAGE AND TRANSPORT:        | Pack to be stored in a dry area at room temperature; elevated off the ground in a well-ventilated area away from direct sunlight. Note that the PLA window is heat sensitive above 40°C, so temperature below this threshold to be maintained during transportation and storage. |
| DISPOSAL INSTRUCTION:         | Kraft paper is recyclable and compostable in home and commercial composting facilities. PLA window is compostable in commercial composting facilities. PLA window is also recyclable, however PLA recycling still needs to be widely developed in SA.                            |
| FOOD SAFETY CERTIFICATION:    | Food grade                                                                                                                                                                                                                                                                       |
| COMPOSTABILITY CERTIFICATION: | PLA window certified compostable according to EN 13432                                                                                                                                                                                                                           |