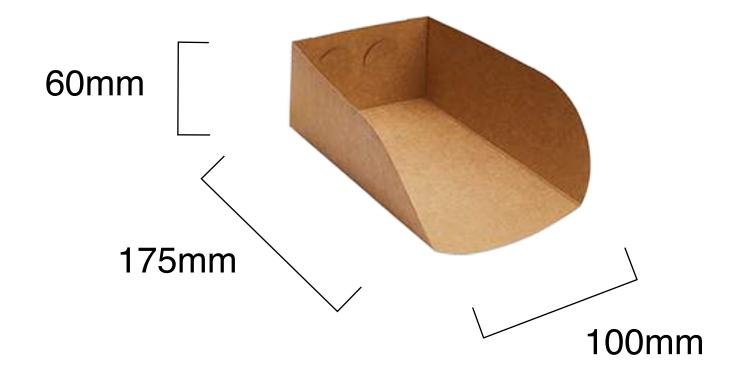

## **Kraft Cake Scoop**

| SKU:                          | CSC001P                                                                                                                                                                                             |
|-------------------------------|-----------------------------------------------------------------------------------------------------------------------------------------------------------------------------------------------------|
| UNIT WEIGHT:                  | 16g                                                                                                                                                                                                 |
| COMPOSITION:                  | Sustainable Forestry Initiative certified natural kraft paper, including 15% recycled content. Coated with a natural clay and hardwood fibre mixture which gives an oil and water resistant finish. |
| FEATURES:                     | <ul> <li>Oil &amp; water resistant</li> <li>Microwave safe</li> <li>100% biodegradable &amp; compostable</li> <li>100% renewable</li> </ul>                                                         |
| CARTON WEIGHT:                | 3.6kg                                                                                                                                                                                               |
| CARTON SIZE:                  | 24cm (I) x 22cm (w) x 10cm (h)                                                                                                                                                                      |
| PACKED:                       | Carton -250 Units                                                                                                                                                                                   |
| STORAGE AND TRANSPORT:        | Pack to be stored in a dry area at room temperature; elevated off the ground in a well-ventilated area away from direct sunlight.                                                                   |
| DISPOSAL INSTRUCTION:         | This product is classified as organic waste and compostable in home and commercial composting facilities and worm farms. Recyclable if free of food residues and grease.                            |
| FOOD SAFETY CERTIFICATION:    | Food grade                                                                                                                                                                                          |
| COMPOSTABILITY CERTIFICATION: | Made from plant based materials. Will compost in approximately 4 - 12 weeks, depending on conditions.                                                                                               |