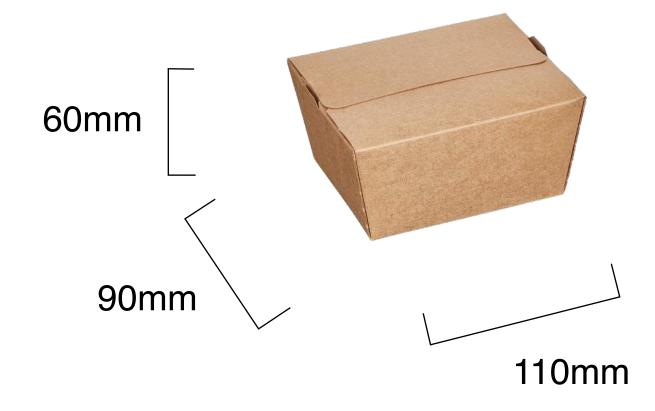

## 500ml Kraft Preformed Deli Meal Box

| SKU:                          | KDB501C   KDB501P                                                                                                                                                                                                                                        |
|-------------------------------|----------------------------------------------------------------------------------------------------------------------------------------------------------------------------------------------------------------------------------------------------------|
| UNIT WEIGHT:                  | 21g                                                                                                                                                                                                                                                      |
| COMPOSITION:                  | Made from sustainably sourced FSC certified unbleached Kraft paper, including 15% recycled content. Coated with a natural clay and hardwood fibre mixture which gives an oil and water resistant finish.                                                 |
| FEATURES:                     | <ul> <li>Oil &amp; water resistant</li> <li>Freezer friendly</li> <li>Microwave safe</li> <li>100% biodegradable &amp; compostable</li> <li>100% renewable</li> <li>Recyclable</li> <li>Pre-constructed</li> <li>Made locally in South Africa</li> </ul> |
| CARTON WEIGHT:                | 5.8kg                                                                                                                                                                                                                                                    |
| CARTON SIZE:                  | 42cm (I) x 30cm (w) x 45cm (h)                                                                                                                                                                                                                           |
| PACKED:                       | Carton - 250 Units   Pack - 25 Units                                                                                                                                                                                                                     |
| STORAGE AND TRANSPORT:        | Pack to be stored in a dry area at room temperature; elevated off the ground in a well-ventilated area away from direct sunlight.                                                                                                                        |
| DISPOSAL INSTRUCTION:         | This product is classified as organic waste and compostable in home and commercial composting facilities and worm farms. Recyclable if free of food residues and grease.                                                                                 |
| FOOD SAFETY CERTIFICATION:    | Food grade                                                                                                                                                                                                                                               |
| COMPOSTABILITY CERTIFICATION: | EN 13432 certified compostable                                                                                                                                                                                                                           |