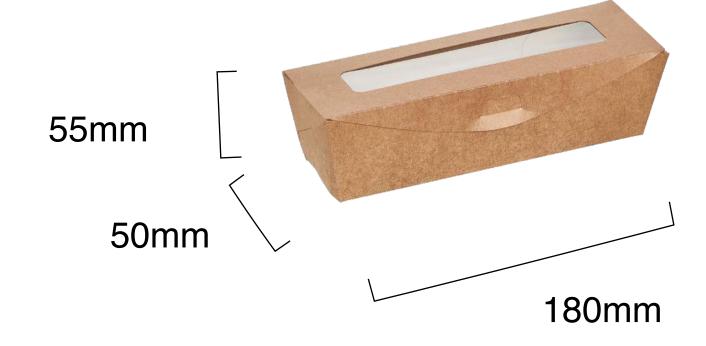

## Kraft Hot Dog Box with PLA Window

| SKU:                          | KHD501C   KHD501P                                                                                                                                                                                                                                                                                                                                                                                                           |
|-------------------------------|-----------------------------------------------------------------------------------------------------------------------------------------------------------------------------------------------------------------------------------------------------------------------------------------------------------------------------------------------------------------------------------------------------------------------------|
| UNIT WEIGHT:                  | 18g                                                                                                                                                                                                                                                                                                                                                                                                                         |
| COMPOSITION:                  | Made from sustainably sourced FSC certified unbleached Kraft paper, (15% recycled content). Coated with a natural clay and hardwood fibre mixture giving an oil and water resistant finish. Window made from compostable corn starch-based PLA.                                                                                                                                                                             |
| FEATURES:                     | <ul> <li>The PLA window is heat sensitive above 40°</li> <li>Oil &amp; water resistant</li> <li>Contains up to 15% recycled fibre</li> <li>100% biodegradable &amp; compostable</li> <li>100% renewable</li> <li>Kraft paper is fully recyclable if free of grease and food residues</li> <li>Flat-packed and very easy to store – folded construction required before use</li> <li>Made locally in South Africa</li> </ul> |
| CARTON WEIGHT:                | 4.5kg                                                                                                                                                                                                                                                                                                                                                                                                                       |
| CARTON SIZE:                  | 26cm (I) x 33cm (w) x 10cm (h)                                                                                                                                                                                                                                                                                                                                                                                              |
| PACKED:                       | Carton - 250 Units   Pack - 25 Units                                                                                                                                                                                                                                                                                                                                                                                        |
| STORAGE AND TRANSPORT:        | Pack to be stored in dry area at room temperature; elevated off the ground, in a well ventilated area away from direct sunlight.                                                                                                                                                                                                                                                                                            |
| DISPOSAL INSTRUCTION:         | Kraft paper is recyclable and compostable in home and commercial composting facilities. PLA window is compostable in commercial composting facilities. PLA window is also recyclable, however PLA recycling still needs to be widely developed in SA.                                                                                                                                                                       |
| FOOD SAFETY CERTIFICATION:    | Food grade                                                                                                                                                                                                                                                                                                                                                                                                                  |
| COMPOSTABILITY CERTIFICATION: | PLA window certified compostable according to EN 13432                                                                                                                                                                                                                                                                                                                                                                      |